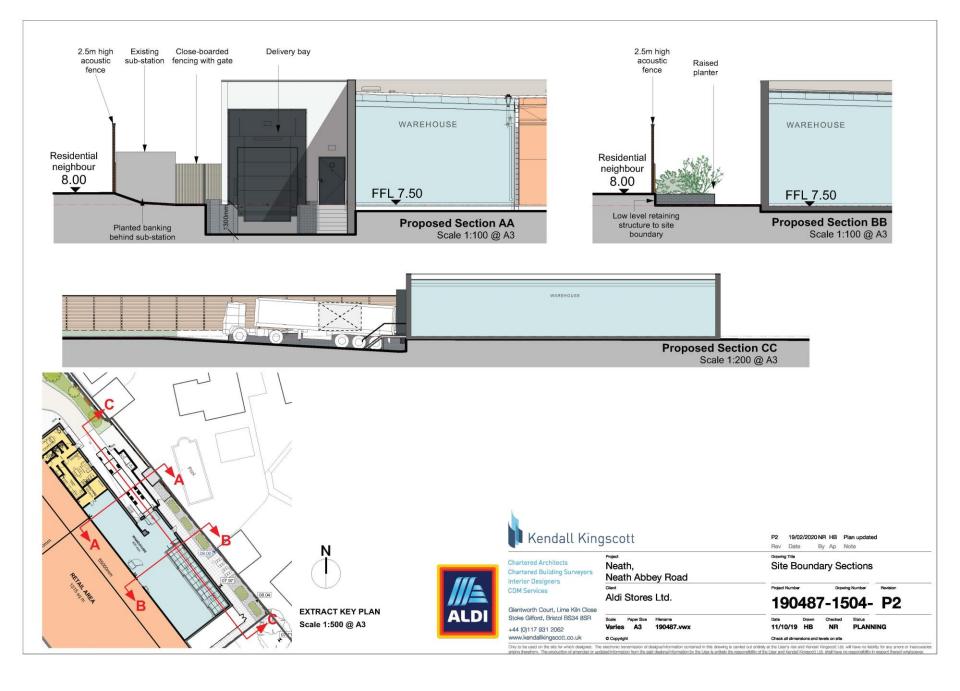

### **EXISTING SECTION A-A - 1:500**

**EXISTING SECTION B-B - 1:500** 

10 15 20 25 M 5 Scale = 1:500 at A3

#### Kendall Kingscott P2 25/06/19 SK NR Title updated Rev Date By Ap Note Drawing Title Project Neath, Neath Abbey Road **Chartered Architects Existing Sections** Chartered Building Surveyors Interior Designers Project Number Client Revision Drawing Number CDM Services Aldi Stores Ltd. 190487-1502- P2 Glentworth Court, Lime Kiln Close Stoke Gifford, Bristol BS34 8SR Scale Paper Size Filename Date Drawn Checked Status See drg A3 190487.vwx 24/04/19 SK NR PLANNING +44 (0)117 931 2062 www.kendallkingscott.co.uk Copyright Do not scale this drawing Check all dimensions and levels on site Only to be used on the site for which des ed. The electronic tran