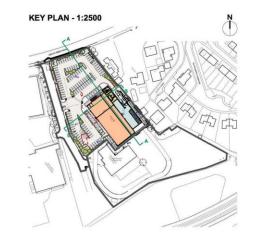

Cyngor Castell-nedd Port Talbot Neath Port Talbot Council

www.npt.gov.uk

| APPLICATION NO | <u>):</u> P2019/5304                                                                                                                                                                           | <u>DATE:</u> 30/10/2019               |  |  |  |  |  |  |  |  |
|----------------|------------------------------------------------------------------------------------------------------------------------------------------------------------------------------------------------|---------------------------------------|--|--|--|--|--|--|--|--|
| PROPOSAL:      | Erection of a Class A1 foodstore (1,899 sqm gross floor area) with<br>associated access, car parking and landscaping (amended red line to<br>facilitate improved access and visibility splays) |                                       |  |  |  |  |  |  |  |  |
| LOCATION:      | Land Adjacent To CSN Pree<br>Neath SA10 7BR                                                                                                                                                    | cision Engineering, Neath Abbey Road, |  |  |  |  |  |  |  |  |
| APPLICANT:     | ALDI Stores Ltd                                                                                                                                                                                |                                       |  |  |  |  |  |  |  |  |
| TYPE:          | Full Plans                                                                                                                                                                                     |                                       |  |  |  |  |  |  |  |  |
| WARD:          | Bryncoch South                                                                                                                                                                                 |                                       |  |  |  |  |  |  |  |  |