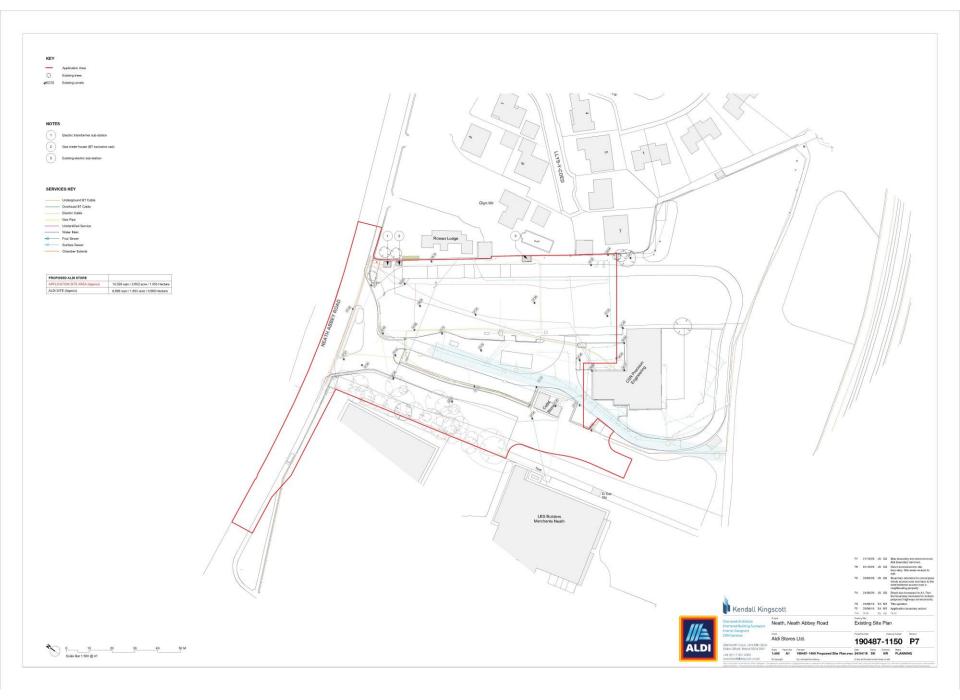

Cyngor Castell-nedd Port Talbot Neath Port Talbot Council

www.npt.gov.uk

| APPLICATION NO | <u>):</u> P2019/5304                                                                                                                                                                           | <u>DATE:</u> 30/10/2019               |  |  |  |  |  |  |  |  |
|----------------|------------------------------------------------------------------------------------------------------------------------------------------------------------------------------------------------|---------------------------------------|--|--|--|--|--|--|--|--|
| PROPOSAL:      | Erection of a Class A1 foodstore (1,899 sqm gross floor area) with<br>associated access, car parking and landscaping (amended red line to<br>facilitate improved access and visibility splays) |                                       |  |  |  |  |  |  |  |  |
| LOCATION:      | Land Adjacent To CSN Pree<br>Neath SA10 7BR                                                                                                                                                    | cision Engineering, Neath Abbey Road, |  |  |  |  |  |  |  |  |
| APPLICANT:     | ALDI Stores Ltd                                                                                                                                                                                |                                       |  |  |  |  |  |  |  |  |
| TYPE:          | Full Plans                                                                                                                                                                                     |                                       |  |  |  |  |  |  |  |  |
| WARD:          | Bryncoch South                                                                                                                                                                                 |                                       |  |  |  |  |  |  |  |  |