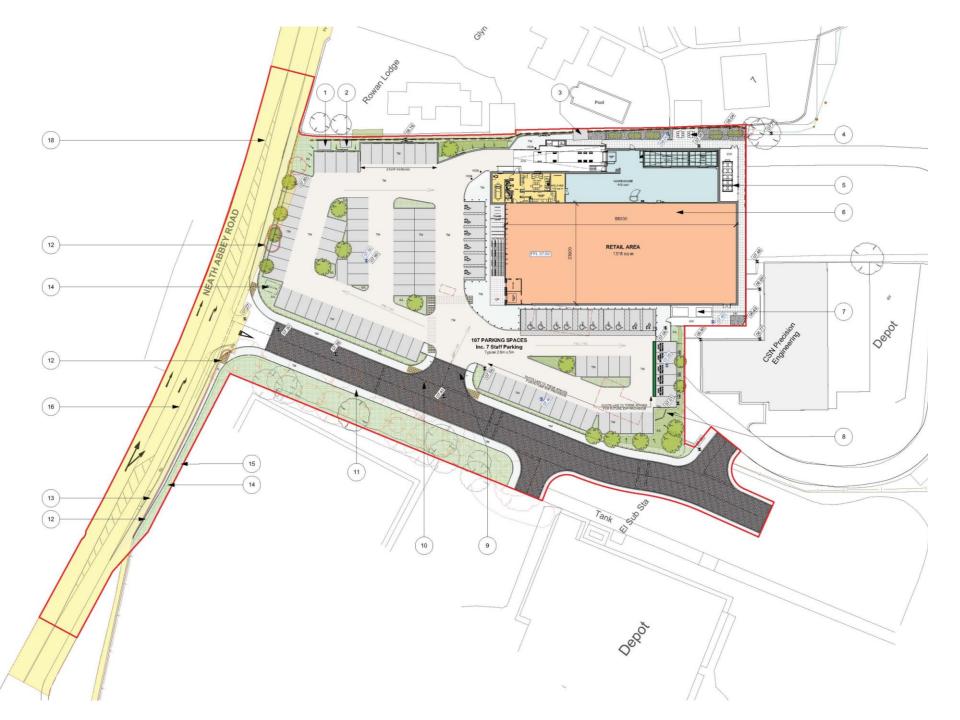

Cyngor Castell-nedd Port Talbot Neath Port Talbot Council

www.npt.gov.uk

| APPLICATION NO | <u>):</u> P2019/5304                                                                                                                                                                           | <u>DATE:</u> 30/10/2019               |  |  |  |  |  |  |  |  |
|----------------|------------------------------------------------------------------------------------------------------------------------------------------------------------------------------------------------|---------------------------------------|--|--|--|--|--|--|--|--|
| PROPOSAL:      | Erection of a Class A1 foodstore (1,899 sqm gross floor area) with<br>associated access, car parking and landscaping (amended red line to<br>facilitate improved access and visibility splays) |                                       |  |  |  |  |  |  |  |  |
| LOCATION:      | Land Adjacent To CSN Pree<br>Neath SA10 7BR                                                                                                                                                    | cision Engineering, Neath Abbey Road, |  |  |  |  |  |  |  |  |
| APPLICANT:     | ALDI Stores Ltd                                                                                                                                                                                |                                       |  |  |  |  |  |  |  |  |
| TYPE:          | Full Plans                                                                                                                                                                                     |                                       |  |  |  |  |  |  |  |  |
| WARD:          | Bryncoch South                                                                                                                                                                                 |                                       |  |  |  |  |  |  |  |  |