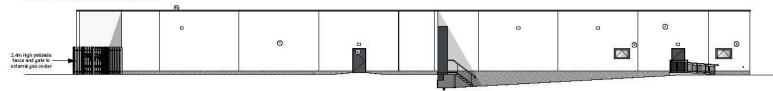

#### NORTH-WESTERN FACING ELEVATION

#### SOUTH-EASTERN FACING ELEVATION

### EXTERNAL FINISHES - Subject to approval by LPA

- 1 Walls - White Mineral Render textured finish applied to blockwork with black facing brickwork and black coloured mortar below rendered panels
- 1A External Wall Insulation System finished with white Mineral Render
- 2 Canopy fascia - powder coated aluminium sheeting, colour dark grey (joints to match half grid spacing on entrance elevation and shopfront elevations)
- 3 Windows - polyester powder coated aluminium, colour dark grey
- Sectional Overhead Door PVF coated steel, colour dark grey 4
- Steel Escape Doors Polyester Powder coated colour dark grey 5
- 6 Shopfronts - Polyester powder coated aluminium, colour dark grey
- Entrance Polyester powder coated aluminium, colour dark grey 7
- Handrails galvanised tubular steel 8
- 9 Trolley Bay rails - satin finish stainless steel
- 10 0.7 mm thick membrane coated drip flashing, colour dark grey