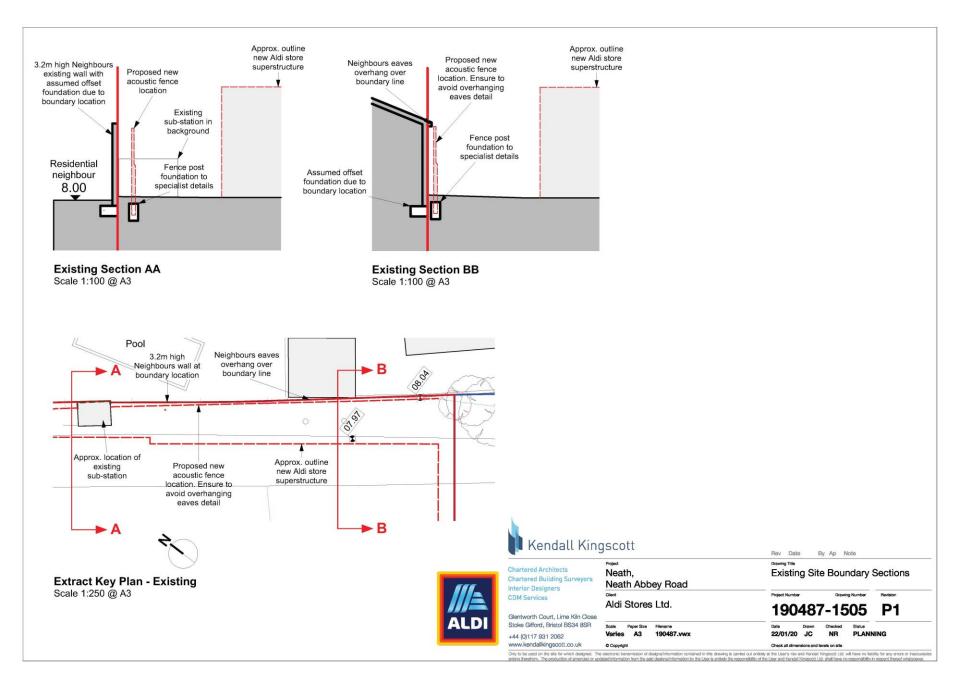

### **EXISTING SECTION A-A - 1:500**

**EXISTING SECTION B-B - 1:500** 

10 15 20 25 M 5 Scale = 1:500 at A3

#### Kendall Kingscott P2 25/06/19 SK NR Title updated Rev Date By Ap Note Drawing Title Project Neath, Neath Abbey Road **Chartered Architects Existing Sections** Chartered Building Surveyors Interior Designers Project Number Client Revision Drawing Number CDM Services Aldi Stores Ltd. 190487-1502- P2 Glentworth Court, Lime Kiln Close Stoke Gifford, Bristol BS34 8SR Scale Paper Size Filename Date Drawn Checked Status See drg A3 190487.vwx 24/04/19 SK NR PLANNING +44 (0)117 931 2062 www.kendallkingscott.co.uk Copyright Do not scale this drawing Check all dimensions and levels on site Only to be used on the site for which des ed. The electronic tran