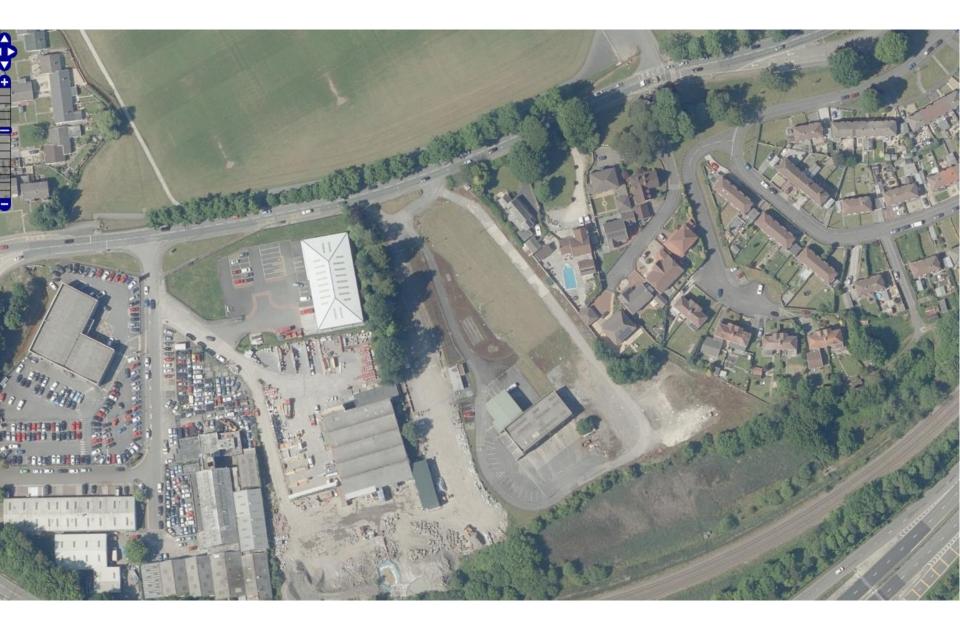

Cyngor Castell-nedd Port Talbot Neath Port Talbot Council

www.npt.gov.uk

| APPLICATION NO | <u>):</u> P2019/5304                                                                                                                                                                           | <u>DATE:</u> 30/10/2019               |  |  |  |  |  |  |  |  |
|----------------|------------------------------------------------------------------------------------------------------------------------------------------------------------------------------------------------|---------------------------------------|--|--|--|--|--|--|--|--|
| PROPOSAL:      | Erection of a Class A1 foodstore (1,899 sqm gross floor area) with<br>associated access, car parking and landscaping (amended red line to<br>facilitate improved access and visibility splays) |                                       |  |  |  |  |  |  |  |  |
| LOCATION:      | Land Adjacent To CSN Pree<br>Neath SA10 7BR                                                                                                                                                    | cision Engineering, Neath Abbey Road, |  |  |  |  |  |  |  |  |
| APPLICANT:     | ALDI Stores Ltd                                                                                                                                                                                |                                       |  |  |  |  |  |  |  |  |
| TYPE:          | Full Plans                                                                                                                                                                                     |                                       |  |  |  |  |  |  |  |  |
| WARD:          | Bryncoch South                                                                                                                                                                                 |                                       |  |  |  |  |  |  |  |  |