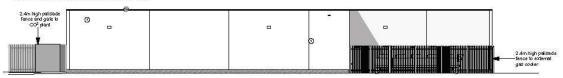

#### SOUTH-EASTERN FACING ELEVATION

### EXTERNAL FINISHES - Subject to approval by LPA

- 1 Walls - White Mineral Render textured finish applied to blockwork with black facing brickwork and black coloured mortar below rendered panels
- 1A External Wall Insulation System finished with white Mineral Render
- 2 Canopy fascia - powder coated aluminium sheeting, colour dark grey (joints to match half grid spacing on entrance elevation and shopfront elevations)
- 3 Windows - polyester powder coated aluminium, colour dark grey
- Sectional Overhead Door PVF coated steel, colour dark grey 4
- Steel Escape Doors Polyester Powder coated colour dark grey 5
- 6 Shopfronts - Polyester powder coated aluminium, colour dark grey
- Entrance Polyester powder coated aluminium, colour dark grey 7
- Handrails galvanised tubular steel 8
- 9 Trolley Bay rails - satin finish stainless steel
- 10 0.7 mm thick membrane coated drip flashing, colour dark grey