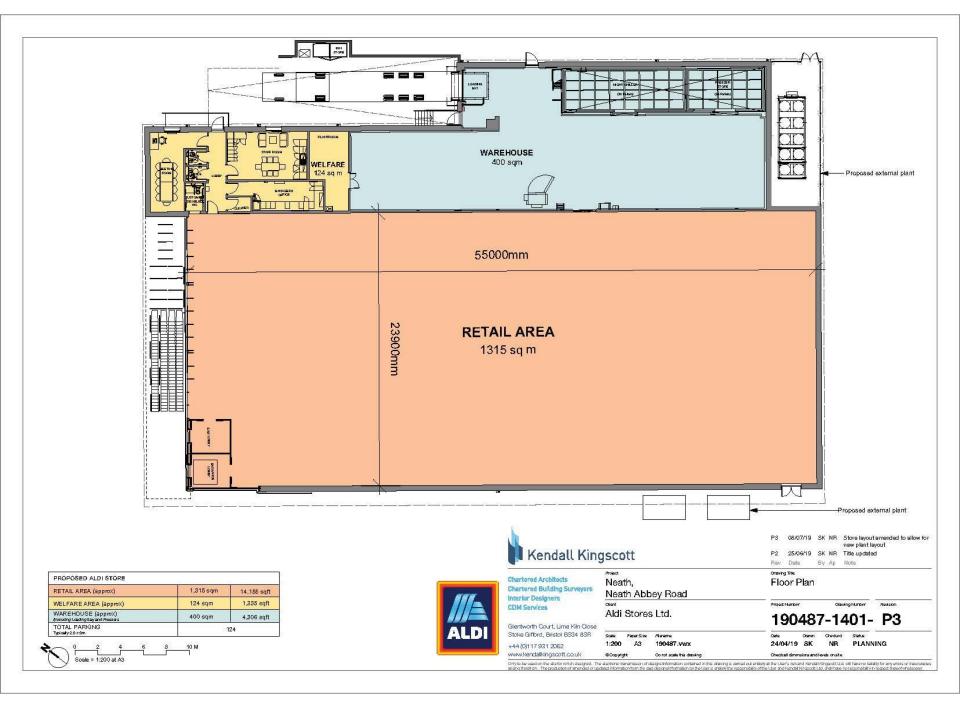

Cyngor Castell-nedd Port Talbot Neath Port Talbot Council

www.npt.gov.uk

| APPLICATION NO | <u>):</u> P2019/5304                                                                                                                                                                           | <u>DATE:</u> 30/10/2019               |  |  |  |  |  |  |  |  |
|----------------|------------------------------------------------------------------------------------------------------------------------------------------------------------------------------------------------|---------------------------------------|--|--|--|--|--|--|--|--|
| PROPOSAL:      | Erection of a Class A1 foodstore (1,899 sqm gross floor area) with<br>associated access, car parking and landscaping (amended red line to<br>facilitate improved access and visibility splays) |                                       |  |  |  |  |  |  |  |  |
| LOCATION:      | Land Adjacent To CSN Pree<br>Neath SA10 7BR                                                                                                                                                    | cision Engineering, Neath Abbey Road, |  |  |  |  |  |  |  |  |
| APPLICANT:     | ALDI Stores Ltd                                                                                                                                                                                |                                       |  |  |  |  |  |  |  |  |
| TYPE:          | Full Plans                                                                                                                                                                                     |                                       |  |  |  |  |  |  |  |  |
| WARD:          | Bryncoch South                                                                                                                                                                                 |                                       |  |  |  |  |  |  |  |  |