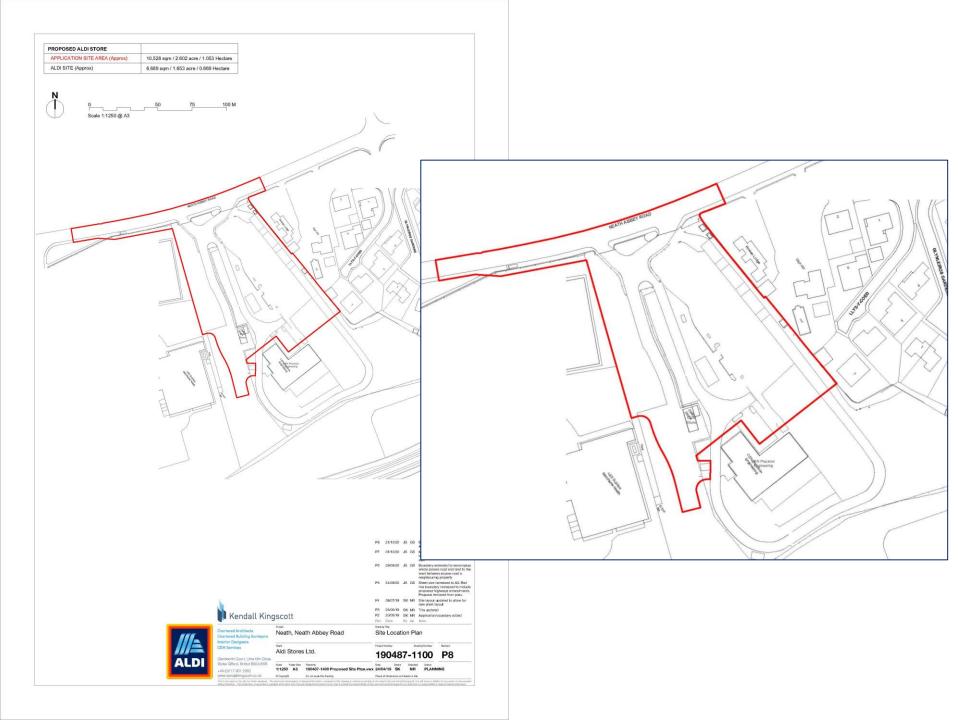

Cyngor Castell-nedd Port Talbot Neath Port Talbot Council

www.npt.gov.uk

| APPLICATION NO | <u>):</u> P2019/5304                                                                                                                                                                           | <u>DATE:</u> 30/10/2019               |  |  |  |  |  |  |  |  |
|----------------|------------------------------------------------------------------------------------------------------------------------------------------------------------------------------------------------|---------------------------------------|--|--|--|--|--|--|--|--|
| PROPOSAL:      | Erection of a Class A1 foodstore (1,899 sqm gross floor area) with<br>associated access, car parking and landscaping (amended red line to<br>facilitate improved access and visibility splays) |                                       |  |  |  |  |  |  |  |  |
| LOCATION:      | Land Adjacent To CSN Pree<br>Neath SA10 7BR                                                                                                                                                    | cision Engineering, Neath Abbey Road, |  |  |  |  |  |  |  |  |
| APPLICANT:     | ALDI Stores Ltd                                                                                                                                                                                |                                       |  |  |  |  |  |  |  |  |
| TYPE:          | Full Plans                                                                                                                                                                                     |                                       |  |  |  |  |  |  |  |  |
| WARD:          | Bryncoch South                                                                                                                                                                                 |                                       |  |  |  |  |  |  |  |  |