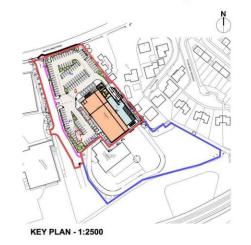

Cyngor Castell-nedd Port Talbot Neath Port Talbot Council

www.npt.gov.uk

| APPLICATION NO | <u>):</u> P2019/5304                                                                                                                                                                           | <u>DATE:</u> 30/10/2019               |  |  |  |  |  |  |  |  |
|----------------|------------------------------------------------------------------------------------------------------------------------------------------------------------------------------------------------|---------------------------------------|--|--|--|--|--|--|--|--|
| PROPOSAL:      | Erection of a Class A1 foodstore (1,899 sqm gross floor area) with<br>associated access, car parking and landscaping (amended red line to<br>facilitate improved access and visibility splays) |                                       |  |  |  |  |  |  |  |  |
| LOCATION:      | Land Adjacent To CSN Pree<br>Neath SA10 7BR                                                                                                                                                    | cision Engineering, Neath Abbey Road, |  |  |  |  |  |  |  |  |
| APPLICANT:     | ALDI Stores Ltd                                                                                                                                                                                |                                       |  |  |  |  |  |  |  |  |
| TYPE:          | Full Plans                                                                                                                                                                                     |                                       |  |  |  |  |  |  |  |  |
| WARD:          | Bryncoch South                                                                                                                                                                                 |                                       |  |  |  |  |  |  |  |  |