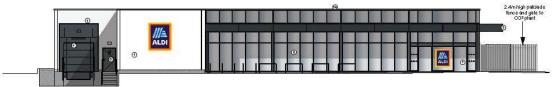

#### NORTH-WESTERN FACING ELEVATION

### EXTERNAL FINISHES - Subject to approval by LPA

- 1 Walls - White Mineral Render textured finish applied to blockwork with black facing brickwork and black coloured mortar below rendered panels
- 1A External Wall Insulation System finished with white Mineral Render
- 2 Canopy fascia - powder coated aluminium sheeting, colour dark grey (joints to match half grid spacing on entrance elevation and shopfront elevations)
- 3 Windows - polyester powder coated aluminium, colour dark grey
- Sectional Overhead Door PVF coated steel, colour dark grey 4
- Steel Escape Doors Polyester Powder coated colour dark grey 5
- 6 Shopfronts - Polyester powder coated aluminium, colour dark grey
- Entrance Polyester powder coated aluminium, colour dark grey 7
- Handrails galvanised tubular steel 8
- 9 Trolley Bay rails - satin finish stainless steel
- 10 0.7 mm thick membrane coated drip flashing, colour dark grey