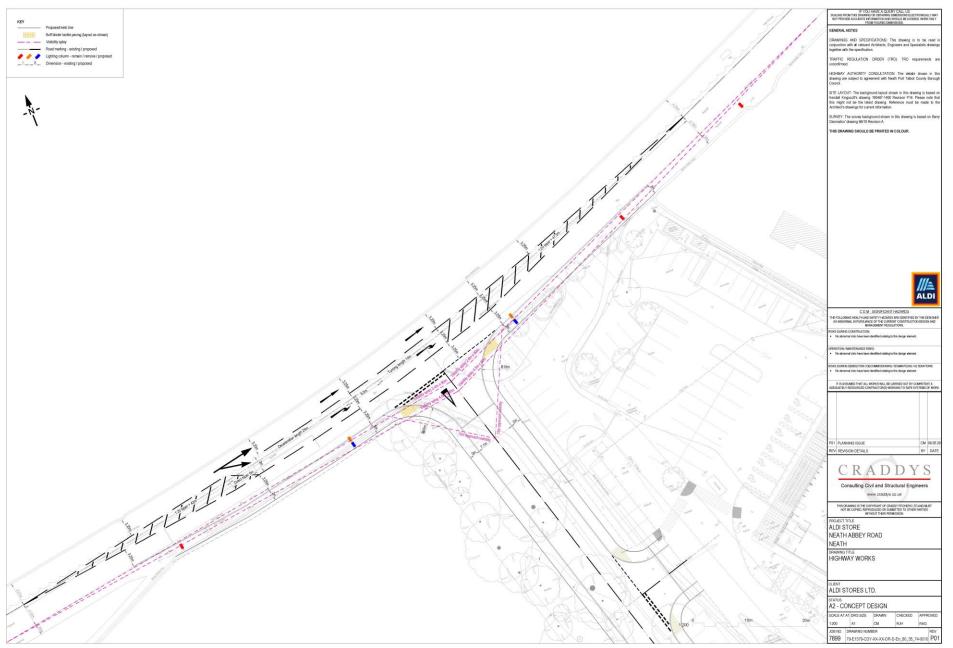

Cyngor Castell-nedd Port Talbot Neath Port Talbot Council

www.npt.gov.uk

| APPLICATION NO | <u>):</u> P2019/5304                                                                                                                                                                           | <u>DATE:</u> 30/10/2019               |  |  |  |  |  |  |  |  |
|----------------|------------------------------------------------------------------------------------------------------------------------------------------------------------------------------------------------|---------------------------------------|--|--|--|--|--|--|--|--|
| PROPOSAL:      | Erection of a Class A1 foodstore (1,899 sqm gross floor area) with<br>associated access, car parking and landscaping (amended red line to<br>facilitate improved access and visibility splays) |                                       |  |  |  |  |  |  |  |  |
| LOCATION:      | Land Adjacent To CSN Pree<br>Neath SA10 7BR                                                                                                                                                    | cision Engineering, Neath Abbey Road, |  |  |  |  |  |  |  |  |
| APPLICANT:     | ALDI Stores Ltd                                                                                                                                                                                |                                       |  |  |  |  |  |  |  |  |
| TYPE:          | Full Plans                                                                                                                                                                                     |                                       |  |  |  |  |  |  |  |  |
| WARD:          | Bryncoch South                                                                                                                                                                                 |                                       |  |  |  |  |  |  |  |  |