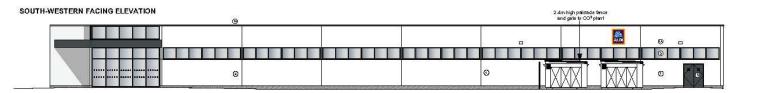

#### NORTH-EASTERN FACING ELEVATION

6

Scale = 1:200 at A3

8\_\_\_\_

10 M

|      | Kendall King                                                               | gsco                | tt    |  |  |
|------|----------------------------------------------------------------------------|---------------------|-------|--|--|
|      | Chartered Architects<br>Chartered Building Surveyors<br>Interior Designers | Neath,<br>Neath A   |       |  |  |
|      | CDM Services                                                               | alant<br>Aldi Sto   |       |  |  |
| ALDI | Glentworth Court, Lime Kiln Close<br>Stoke Gifford, Bristol BS34 8SR       | Sale                | Paper |  |  |
|      | +44 (0)117 931 2062<br>www.kendallkingscott.co.uk                          | 1:200<br>© Copyrign | A:    |  |  |

### EXTERNAL FINISHES - Subject to approval by LPA

- 1 Walls - White Mineral Render textured finish applied to blockwork with black facing brickwork and black coloured mortar below rendered panels
- 1A External Wall Insulation System finished with white Mineral Render
- 2 Canopy fascia - powder coated aluminium sheeting, colour dark grey (joints to match half grid spacing on entrance elevation and shopfront elevations)
- 3 Windows - polyester powder coated aluminium, colour dark grey
- Sectional Overhead Door PVF coated steel, colour dark grey 4
- Steel Escape Doors Polyester Powder coated colour dark grey 5
- 6 Shopfronts - Polyester powder coated aluminium, colour dark grey
- Entrance Polyester powder coated aluminium, colour dark grey 7
- Handrails galvanised tubular steel 8
- 9 Trolley Bay rails - satin finish stainless steel
- 10 0.7 mm thick membrane coated drip flashing, colour dark grey