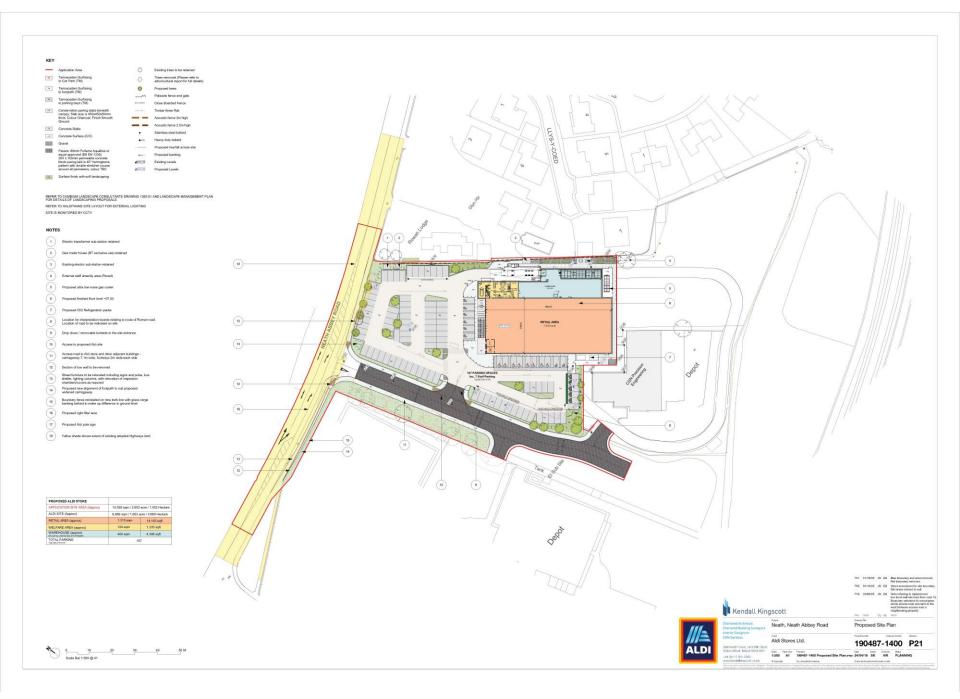

Cyngor Castell-nedd Port Talbot Neath Port Talbot Council

www.npt.gov.uk

| APPLICATION NO | <u>):</u> P2019/5304                                                                                                                                                                           | <u>DATE:</u> 30/10/2019               |  |  |  |  |  |  |  |  |
|----------------|------------------------------------------------------------------------------------------------------------------------------------------------------------------------------------------------|---------------------------------------|--|--|--|--|--|--|--|--|
| PROPOSAL:      | Erection of a Class A1 foodstore (1,899 sqm gross floor area) with<br>associated access, car parking and landscaping (amended red line to<br>facilitate improved access and visibility splays) |                                       |  |  |  |  |  |  |  |  |
| LOCATION:      | Land Adjacent To CSN Pree<br>Neath SA10 7BR                                                                                                                                                    | cision Engineering, Neath Abbey Road, |  |  |  |  |  |  |  |  |
| APPLICANT:     | ALDI Stores Ltd                                                                                                                                                                                |                                       |  |  |  |  |  |  |  |  |
| TYPE:          | Full Plans                                                                                                                                                                                     |                                       |  |  |  |  |  |  |  |  |
| WARD:          | Bryncoch South                                                                                                                                                                                 |                                       |  |  |  |  |  |  |  |  |