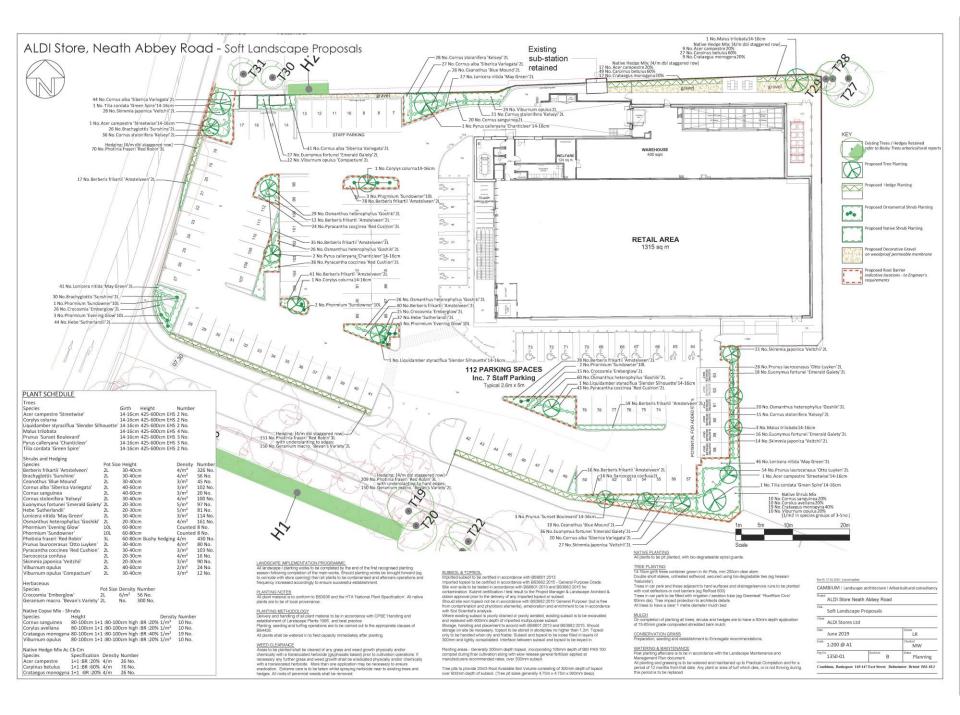

Cyngor Castell-nedd Port Talbot Neath Port Talbot Council

www.npt.gov.uk

| APPLICATION NO | <u>):</u> P2019/5304                                                                                                                                                                           | <u>DATE:</u> 30/10/2019               |  |  |  |  |  |  |  |  |
|----------------|------------------------------------------------------------------------------------------------------------------------------------------------------------------------------------------------|---------------------------------------|--|--|--|--|--|--|--|--|
| PROPOSAL:      | Erection of a Class A1 foodstore (1,899 sqm gross floor area) with<br>associated access, car parking and landscaping (amended red line to<br>facilitate improved access and visibility splays) |                                       |  |  |  |  |  |  |  |  |
| LOCATION:      | Land Adjacent To CSN Pree<br>Neath SA10 7BR                                                                                                                                                    | cision Engineering, Neath Abbey Road, |  |  |  |  |  |  |  |  |
| APPLICANT:     | ALDI Stores Ltd                                                                                                                                                                                |                                       |  |  |  |  |  |  |  |  |
| TYPE:          | Full Plans                                                                                                                                                                                     |                                       |  |  |  |  |  |  |  |  |
| WARD:          | Bryncoch South                                                                                                                                                                                 |                                       |  |  |  |  |  |  |  |  |