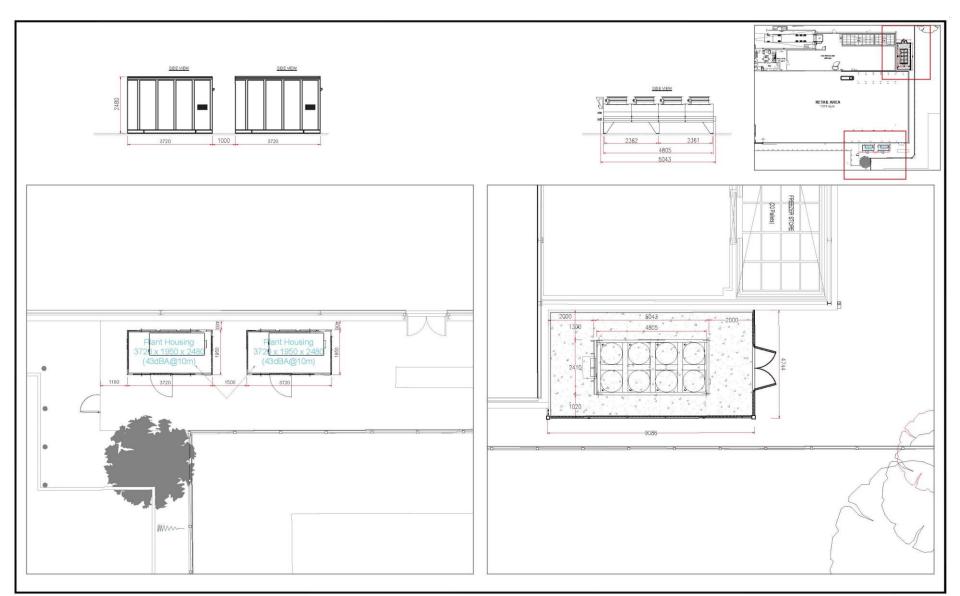

 Straving
 Ottoked
 Interview

| Copyright of K2 Engineering (Cooling) Ltd. Drawings                                                                                                                        | CLIENT          |  | REVISIONS |                                                                                                      |              |                                                  | PROJECT<br>Aldi Neath                     |          |                |                  | 1                                                |                                                                                      |
|----------------------------------------------------------------------------------------------------------------------------------------------------------------------------|-----------------|--|-----------|------------------------------------------------------------------------------------------------------|--------------|--------------------------------------------------|-------------------------------------------|----------|----------------|------------------|--------------------------------------------------|--------------------------------------------------------------------------------------|
| are not to be reproduced in whole or in part without the<br>prior written permission of K2 Engineering (Cooling) Ltd.<br>Do not scale, figured dimensions to be taken from | ///-            |  |           | tev. DESCRIPTION<br>- Original issue.<br>A Two refrigeration packs added. Internal plant room added. | S.W.<br>S.W. | APPD. DATE<br>R.P. 17-05-2011<br>R.P. 17-05-2011 | DRAWING TITLE<br>Plant Compound - 30dB(A) |          |                |                  | M.                                               | K2 Engineering (Cooling) Ltd<br>Specialists in Refrigeration and<br>Air Conditioning |
| this drawing only. All dimensions are in millimeters<br>unless otherwise stated and to be verified on site<br>before proceeding with work. Any discrepancies to            | ALDI Stores Ltd |  | В         | Internal plant room removed.                                                                         | S.W.         | R.P. 17-05-201                                   | DRAWING NUMBER<br>1463-R6                 | Rev<br>B | SCALE<br>1:100 | SHEET SIZE<br>A3 | K2 Engineering (Cooling) Lt.<br>2 The Parade     | d                                                                                    |
| be notified in writing to K2 Engineering (Cooling) Ltd<br>immediately.                                                                                                     |                 |  |           |                                                                                                      |              |                                                  | STATUS                                    | VFORM    | ATION          | · · · · · ·      | Brighton Road<br>Burgh Heath, Surrey<br>KT20 6AT | Tel: +44 (0) 20 8394 0900<br>Email: david@k2cooling.com                              |